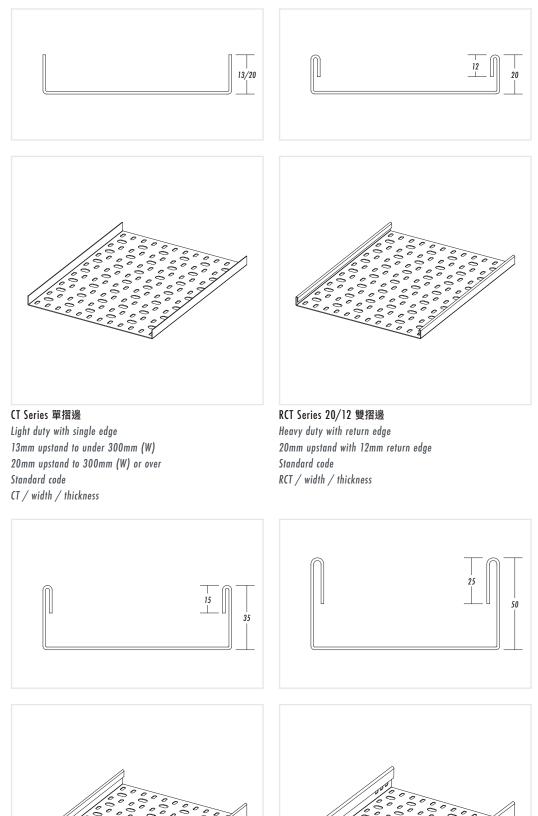

Cable Tray 電纜托盤

- Mild Steel Sheet to BS1449-1 or BS EN10149-1 finished in Hot-dipped Standard product code +/HDG
- Stainless Steel to Grade 304 or Grade 316 Standard product code +/SS304 or +/ SS316
- Other Material or Coating:
- Aluminum Steel Sheet
- Plastic Coated
- Epoxy / Polyester Powder Coated
- HCT Series 35/15 雙摺邊 Heavy duty with return edge 35mm upstand with 15mm return edge Standard code HCT / width / thickness

HCT+ Series 50/25 雙摺邊 Extra Heavy duty with return edge 50mm upstand with 25mm return edge Standard code HCT / width / thickness-x